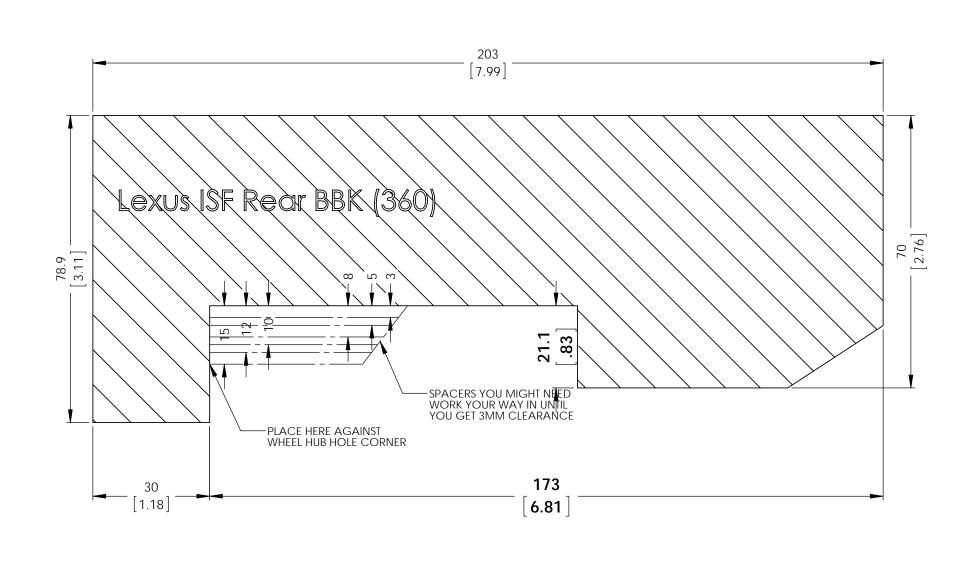

## INSTRUCTIONS:

- These dimensions represent actual brake kit so make sure the print out is 1:1 scale.
  You may have to adjust the printing scale of your printer to 103% for the true dimensions
  Cut out the template and glue to a rigid carborad.
  Place the carboard agsinst the corner of wheel hub center hole.
  A minimum of 3mm clearance is recommend for the wheel barrel and spoke.

## **RB PERFORMANCE BRAKES** FULLERTON, CA 92831

TITLE: Lexus ISF Rear BBK (360)

DWG#: 2378

| Unit | Date Issued |
|------|-------------|
| MM   | 3/14/14     |