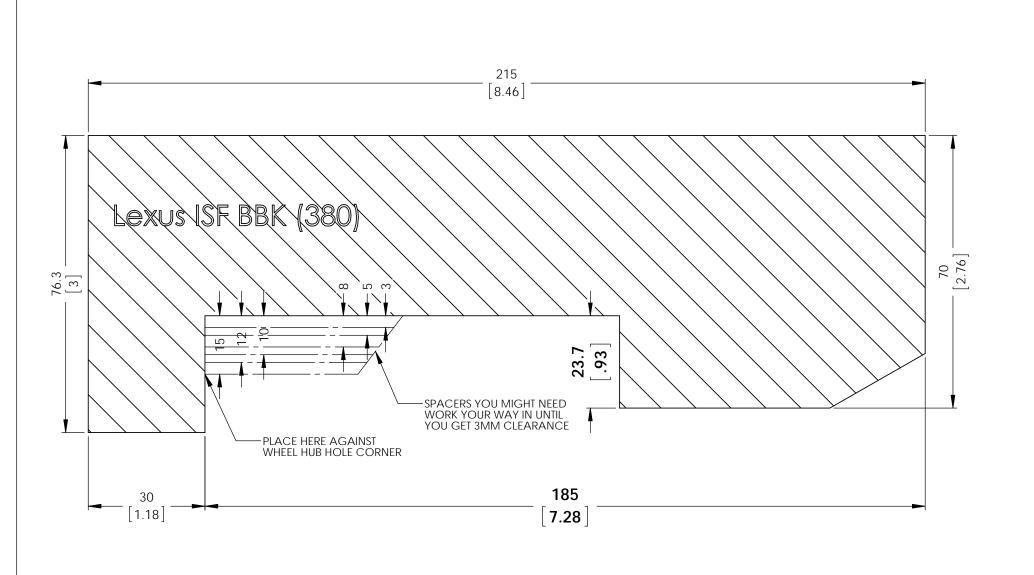

## INSTRUCTIONS:

- These dimensions represent actual brake kit so make sure the print out is 1:1 scale.
  You may have to adjust the printing scale of your printer to 103% for the true dimensions
  Cut out the template and glue to a rigid carborad.
  Place the carboard agsinst the corner of wheel hub center hole.
  A minimum of 3mm clearance is recommend for the wheel barrel and spoke.

## RB PERFORMANCE BRAKES FULLERTON, CA 92831

TITLE: Lexus ISF BBK (380)

DWG#: 2376

Date Issued MM [IN] 7/18/14