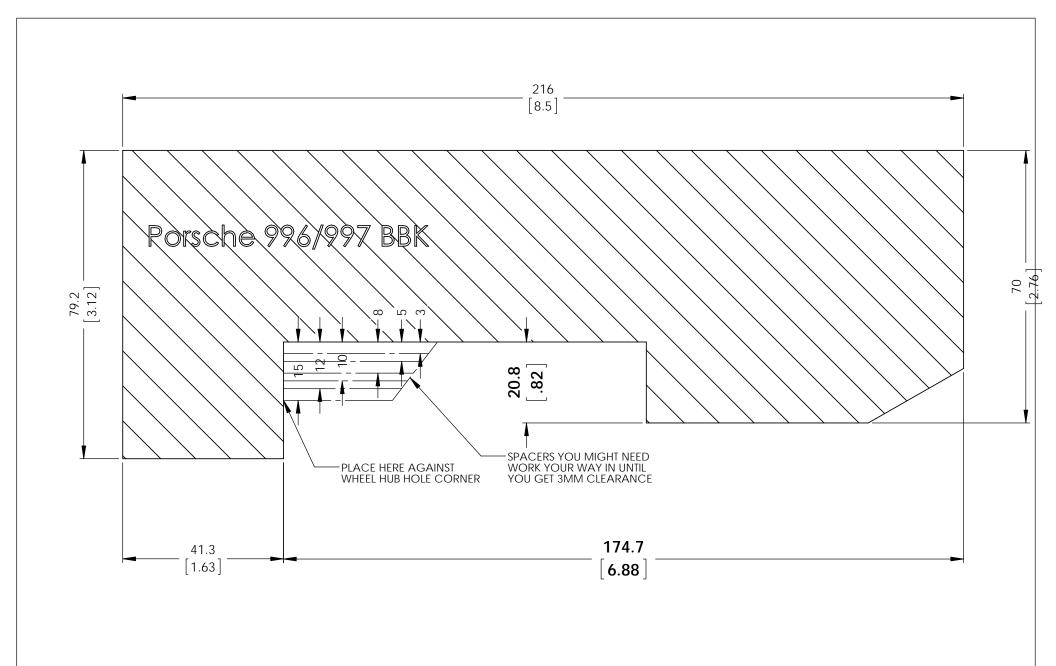

## INSTRUCTIONS:

- These dimensions represent actual brake kit so make sure the print out is 1:1 scale.
  You may have to adjust the printing scale of your printer to 103% for the true dimensions
  Cut out the template and glue to a rigid carborad.
  Place the carboard agsinst the corner of wheel hub center hole.
  A minimum of 3mm clearance is recommend for the wheel barrel and spoke.

## RB PERFORMANCE BRAKES FULLERTON, CA 92831

TITLE: Porsche 996/997 BBK

DWG#: 2338

Date Issued MM [IN] 4/8/14