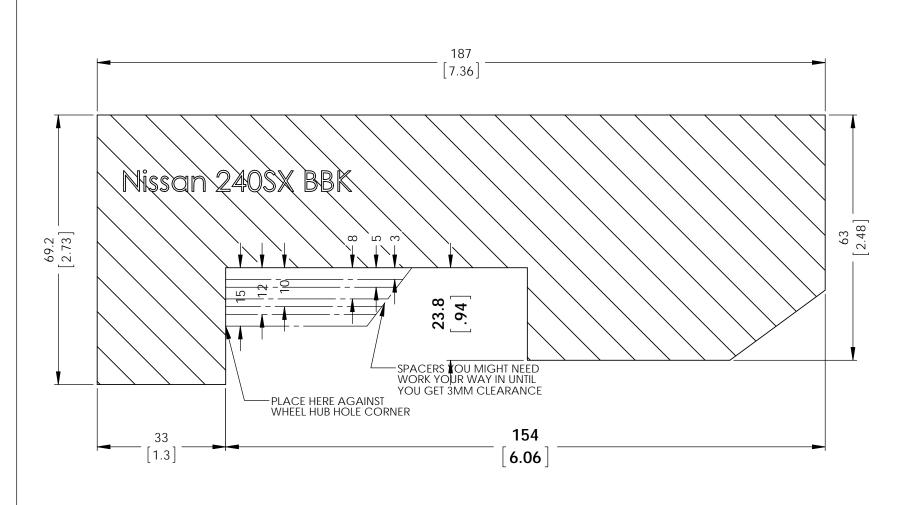

## INSTRUCTIONS:

- These dimensions represent actual brake kit so make sure the print out is 1:1 scale.
  You may have to adjust the printing scale of your printer to 103% for the true dimensions
  Cut out the template and glue to a rigid carborad.
  Place the carboard agsinst the corner of wheel hub center hole.
  A minimum of 3mm clearance is recommend for the wheel barrel and spoke.

## RB PERFORMANCE BRAKES FULLERTON, CA 92831

TITLE: Nissan 240SX BBK

DWG#: 2335

Date Issued MM [IN] 10/23/14