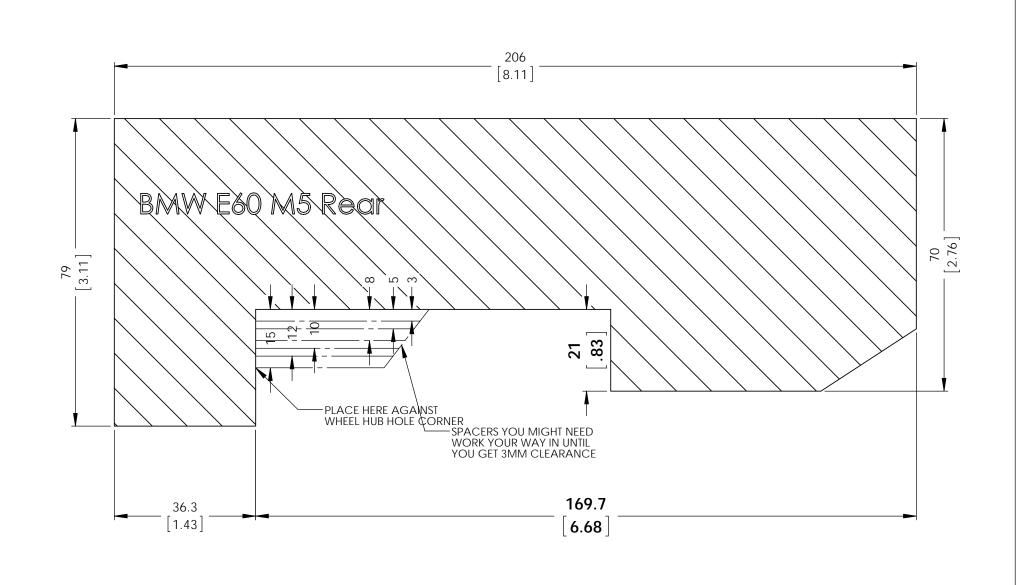

## INSTRUCTIONS:

- These dimensions represent actual brake kit so make sure the print out is 1:1 scale.
  You may have to adjust the printing scale of your printer to 103% for the true dimensions
  Cut out the template and glue to a rigid carborad.
  Place the carboard agsinst the corner of wheel hub center hole.
  A minimum of 3mm clearance is recommend for the wheel barrel and spoke.

## RB PERFORMANCE BRAKES FULLERTON, CA 92831

TITLE: BMW E60 M5 Rear

DWG#: 2328

Date Issued MM [IN] 3/26/14