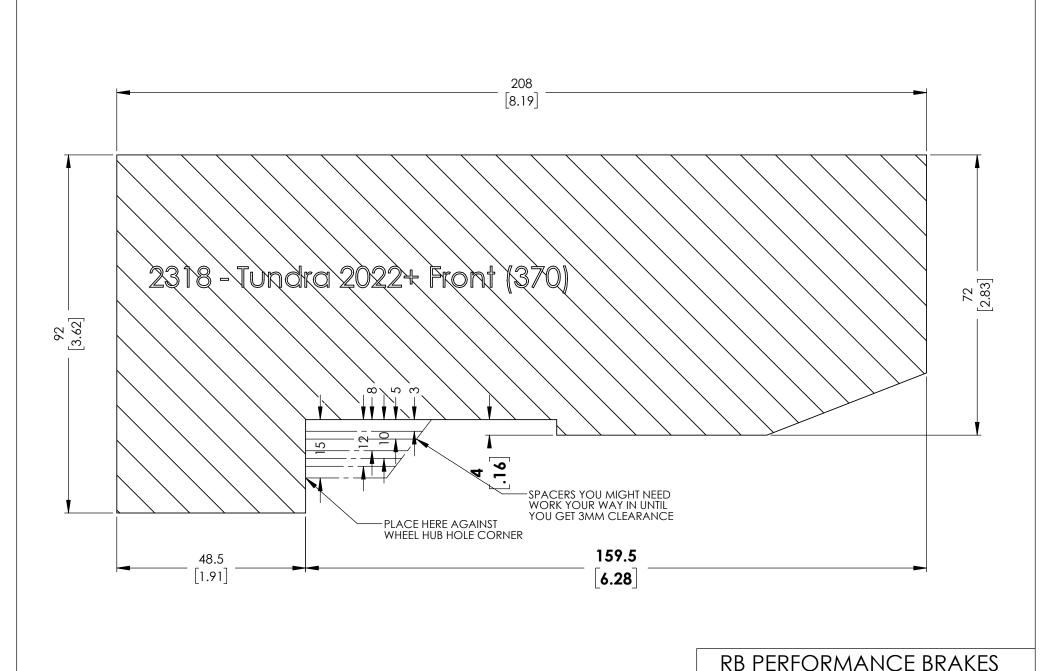

## INSTRUCTIONS:

- These dimensions represent actual brake kit so make sure the print out is 1:1 scale.
  You may have to adjust the printing scale of your printer to 103% for the true dimensions
  Cut out the template and glue to a rigid carborad.
  Place the carboard agsinst the corner of wheel hub center hole.
  A minimum of 3mm clearance is recommend for the wheel barrel and spoke.

## FULLERTON, CA 92831

TITLE: Tundra 2022+ Front (370)

DWG#: 2318

| Unif | Date Issued |
|------|-------------|
| MM   | 4/3/2024    |