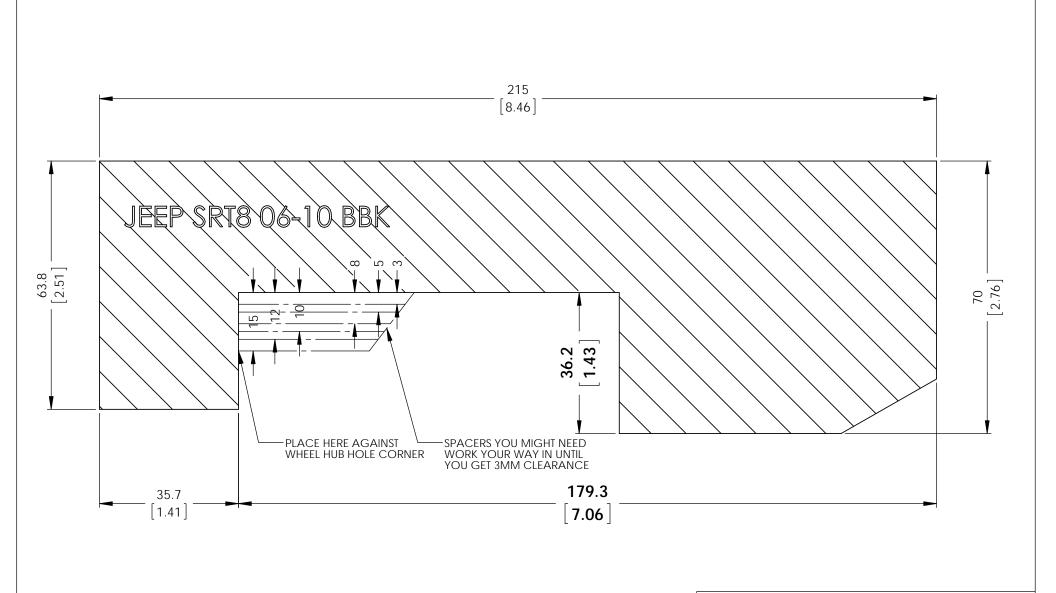

## INSTRUCTIONS:

- These dimensions represent actual brake kit so make sure the print out is 1:1 scale.
  You may have to adjust the printing scale of your printer to 103% for the true dimensions
  Cut out the template and glue to a rigid carborad.
  Place the carboard agsinst the corner of wheel hub center hole.
  A minimum of 3mm clearance is recommend for the wheel barrel and spoke.

## TITLE: JEEP SRT8 06-10 BBK

**RB PERFORMANCE BRAKES** FULLERTON, CA 92831

DWG#: 2316

| Unit       | Date Issued |
|------------|-------------|
| MM<br>[IN] | 2/21/14     |