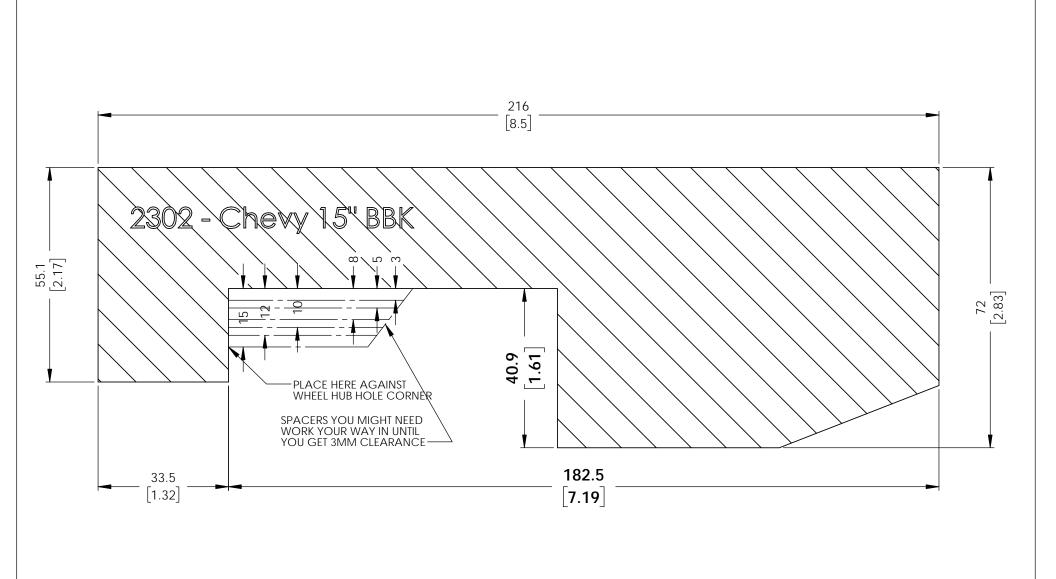

## INSTRUCTIONS:

- These dimensions represent actual brake kit so make sure the print out is 1:1 scale.
  You may have to adjust the printing scale of your printer to 103% for the true dimensions
  Cut out the template and glue to a rigid carborad.
  Place the carboard agsinst the corner of wheel hub center hole.
  A minimum of 3mm clearance is recommend for the wheel barrel and spoke.

## RB PERFORMANCE BRAKES FULLERTON, CA 92831

TITLE: Chevy 15" BBK

DWG#: 2302

Unit Date Issued MM [IN] 4/6/21