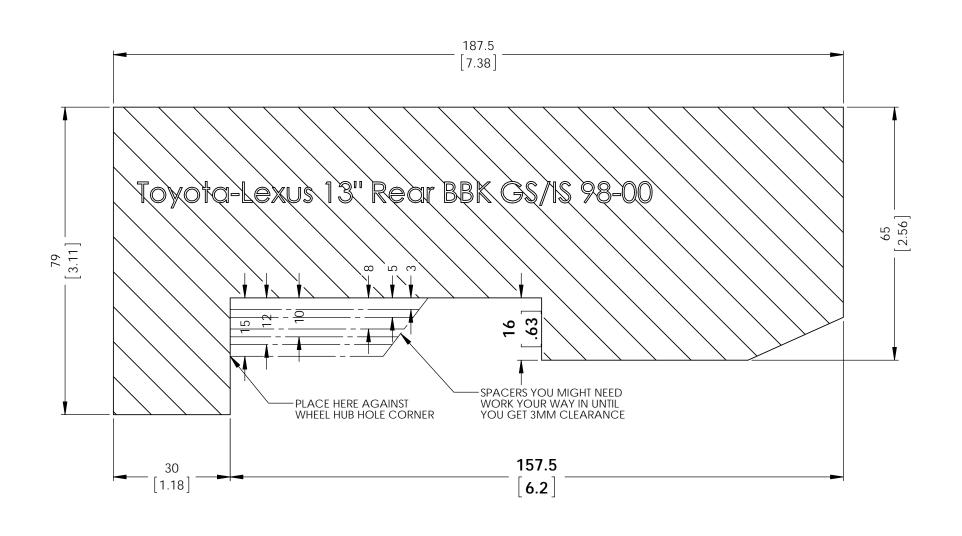

## INSTRUCTIONS:

- These dimensions represent actual brake kit so make sure the print out is 1:1 scale.
   You may have to adjust the printing scale of your printer to 103% for the true dimensions
   Cut out the template and glue to a rigid carborad.
   Place the carboard agsinst the corner of wheel hub center hole.
   A minimum of 3mm clearance is recommend for the wheel barrel and spoke.

## RB PERFORMANCE BRAKES FULLERTON, CA 92831

TITLE: Toyota-Lexus 13" Rear BBK

GS/IS 98-00

DWG#: 2298

Unit Date I

Unit Date Issued MM [IN] 2/21/14