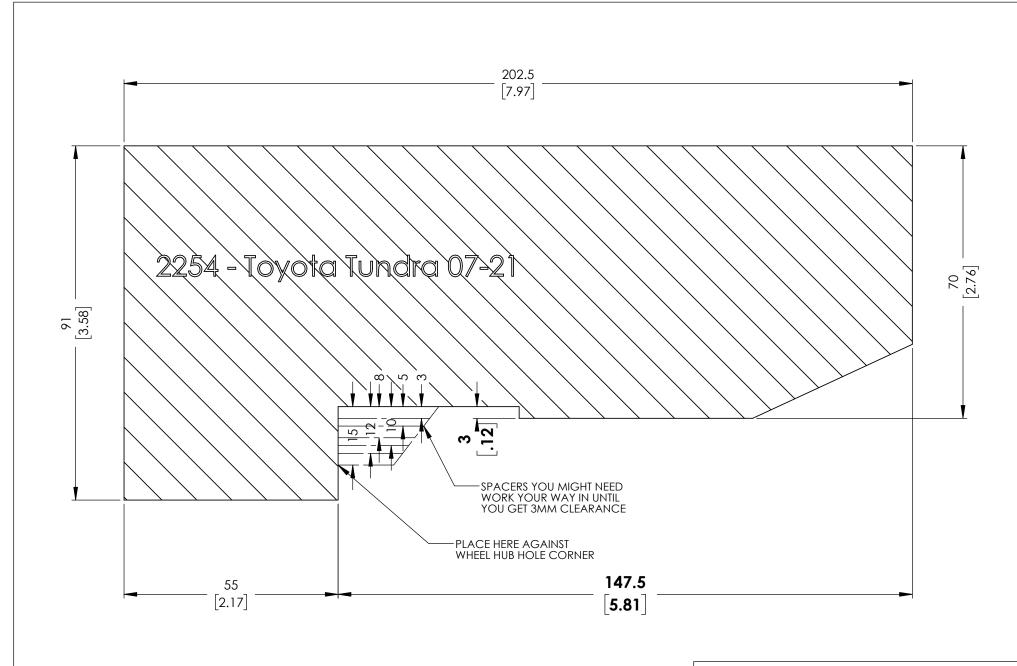

## INSTRUCTIONS:

- These dimensions represent actual brake kit so make sure the print out is 1:1 scale.
  You may have to adjust the printing scale of your printer to 103% for the true dimensions
  Cut out the template and glue to a rigid carborad.
  Place the carboard agsinst the corner of wheel hub center hole.
  A minimum of 3mm clearance is recommend for the wheel barrel and spoke.

## RB PERFORMANCE BRAKES FULLERTON, CA 92831

TITLE: Toyota Tundra 07-21

DWG#: 2254

Date Issued MM [IN] 3/13/2024