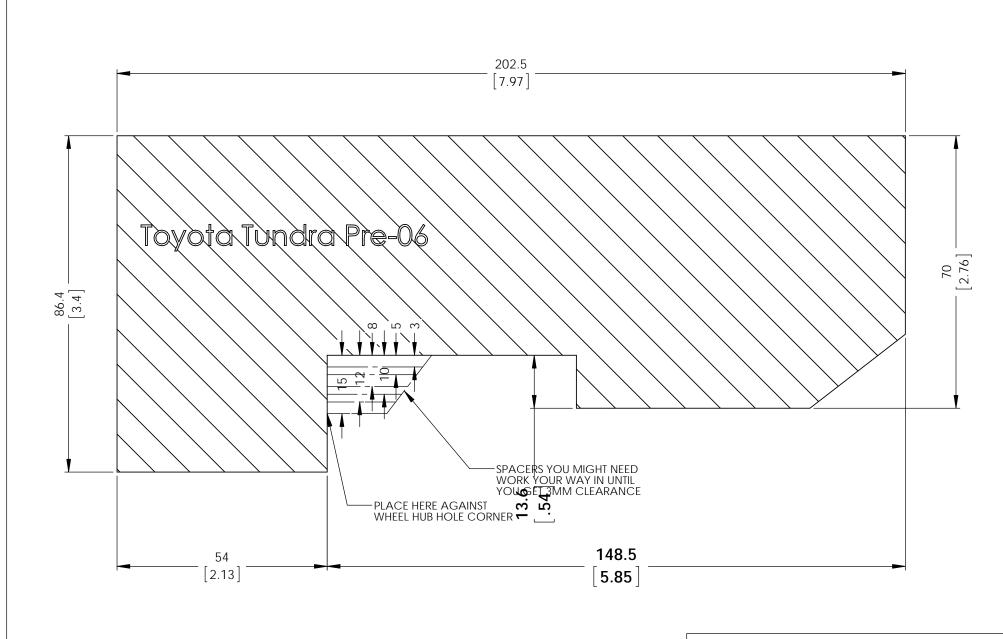

## INSTRUCTIONS:

- These dimensions represent actual brake kit so make sure the print out is 1:1 scale.
  You may have to adjust the printing scale of your printer to 103% for the true dimensions
  Cut out the template and glue to a rigid carborad.
  Place the carboard agsinst the corner of wheel hub center hole.
  A minimum of 3mm clearance is recommend for the wheel barrel and spoke.

## **RB PERFORMANCE BRAKES** FULLERTON, CA 92831

TITLE: Toyota Tundra Pre-06

DWG#: 2253

| Unit | Date Issued |
|------|-------------|
| MM   | 9/8/14      |