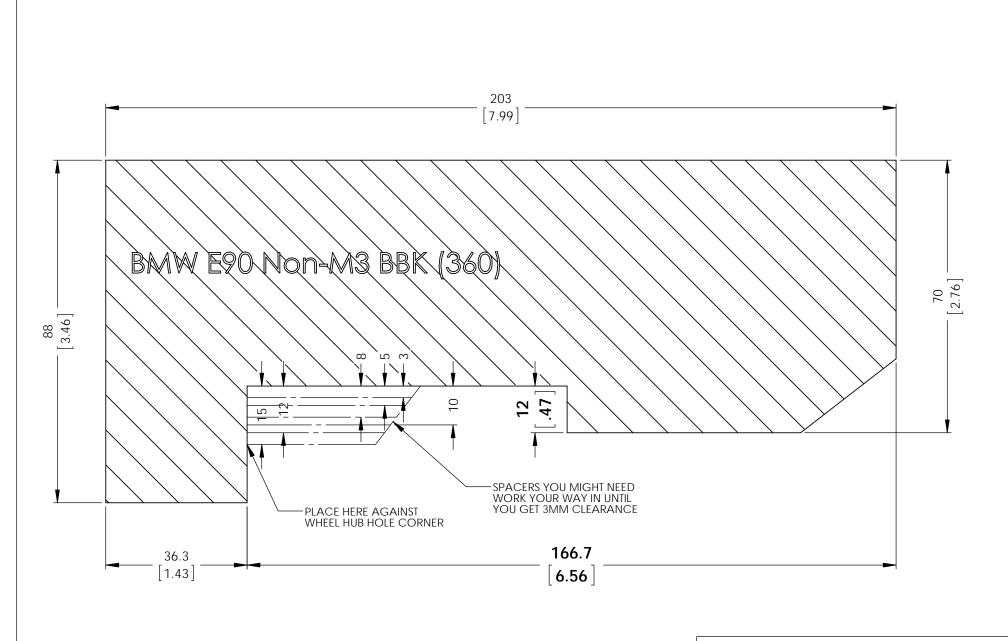

## INSTRUCTIONS:

- These dimensions represent actual brake kit so make sure the print out is 1:1 scale.
  You may have to adjust the printing scale of your printer to 103% for the true dimensions
  Cut out the template and glue to a rigid carborad.
  Place the carboard agsinst the corner of wheel hub center hole.
  A minimum of 3mm clearance is recommend for the wheel barrel and spoke.

## **RB PERFORMANCE BRAKES** FULLERTON, CA 92831

TITLE: BMW E90 Non-M3 BBK (360)

DWG#: 2244

| Unit | Date Issued |
|------|-------------|
| MM   | 2/21/14     |