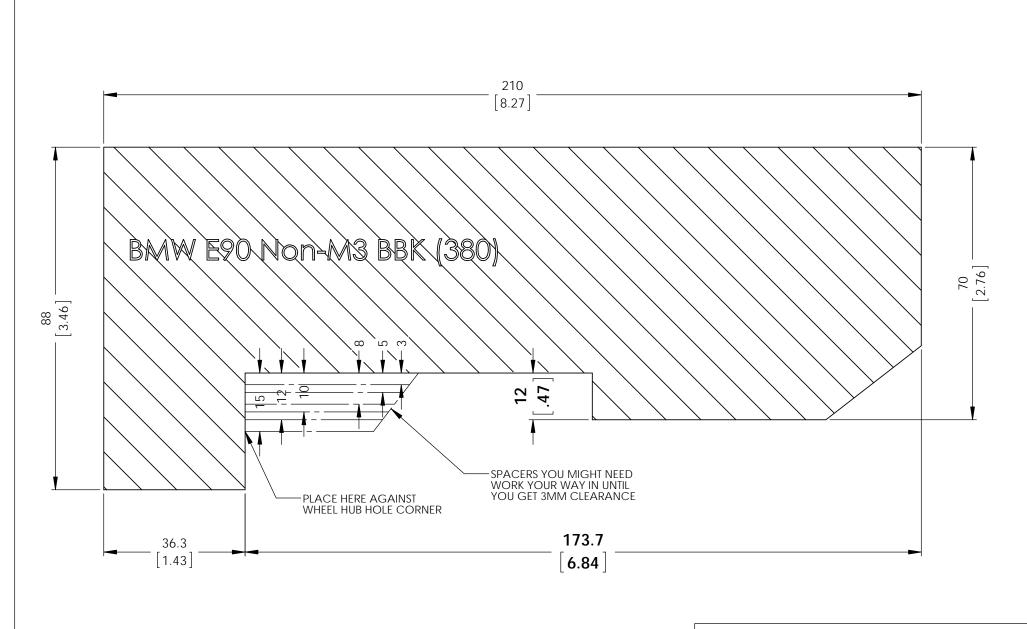

## INSTRUCTIONS:

- These dimensions represent actual brake kit so make sure the print out is 1:1 scale.
  You may have to adjust the printing scale of your printer to 103% for the true dimensions
  Cut out the template and glue to a rigid carborad.
  Place the carboard agsinst the corner of wheel hub center hole.
  A minimum of 3mm clearance is recommend for the wheel barrel and spoke.

## RB PERFORMANCE BRAKES FULLERTON, CA 92831

TITLE: BMW E90 Non-M3 BBK (380)

DWG#: 2229

Date Issued MM [IN] 2/21/14