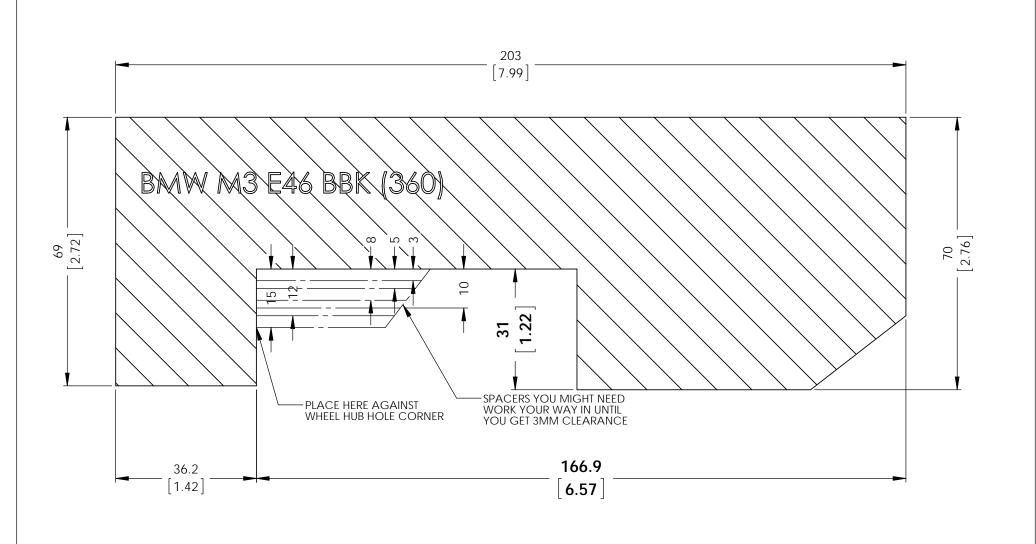

## INSTRUCTIONS:

- These dimensions represent actual brake kit so make sure the print out is 1:1 scale.
  You may have to adjust the printing scale of your printer to 103% for the true dimensions
  Cut out the template and glue to a rigid carborad.
  Place the carboard agsinst the corner of wheel hub center hole.
  A minimum of 3mm clearance is recommend for the wheel barrel and spoke.

## RB PERFORMANCE BRAKES FULLERTON, CA 92831

TITLE: BMW M3 E46 BBK (360)

DWG#: 2209

Date Issued MM [IN] 2/21/14