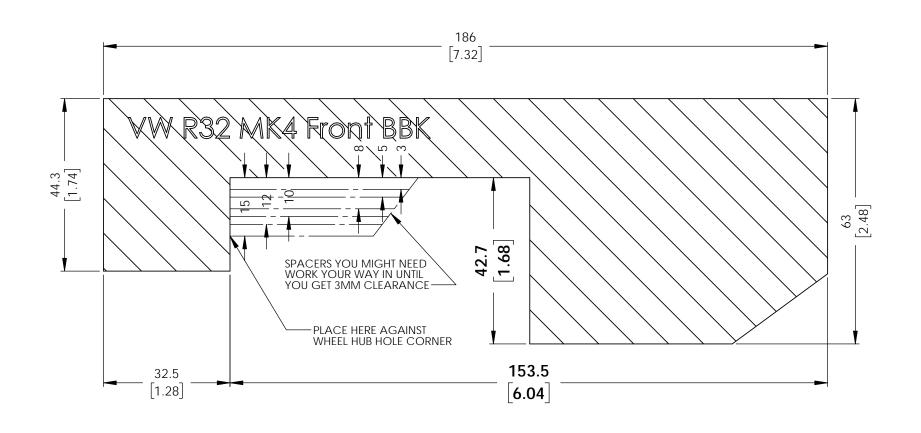

## INSTRUCTIONS:

- These dimensions represent actual brake kit so make sure the print out is 1:1 scale.
  You may have to adjust the printing scale of your printer to 103% for the true dimensions
  Cut out the template and glue to a rigid carborad.
  Place the carboard agsinst the corner of wheel hub center hole.
  A minimum of 3mm clearance is recommend for the wheel barrel and spoke.

## **RB PERFORMANCE BRAKES** FULLERTON, CA 92831

TITLE: VW R32 MK4 Front BBK

DWG#: 2187

| Unit | Date Issued |
|------|-------------|
| MM   | 5/7/19      |