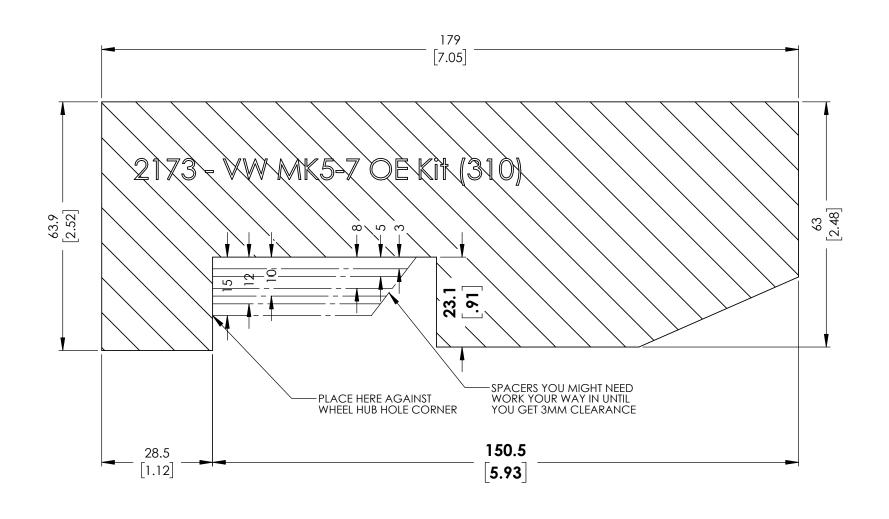

## INSTRUCTIONS:

- These dimensions represent actual brake kit so make sure the print out is 1:1 scale.
  You may have to adjust the printing scale of your printer to 103% for the true dimensions
  Cut out the template and glue to a rigid carborad.
  Place the carboard agsinst the corner of wheel hub center hole.
  A minimum of 3mm clearance is recommend for the wheel barrel and spoke.

## RB PERFORMANCE BRAKES FULLERTON, CA 92831

TITLE: VW MK5-7 OE Kit (310)

DWG#:2173

Date Issued MM [IN] 5/25/2022