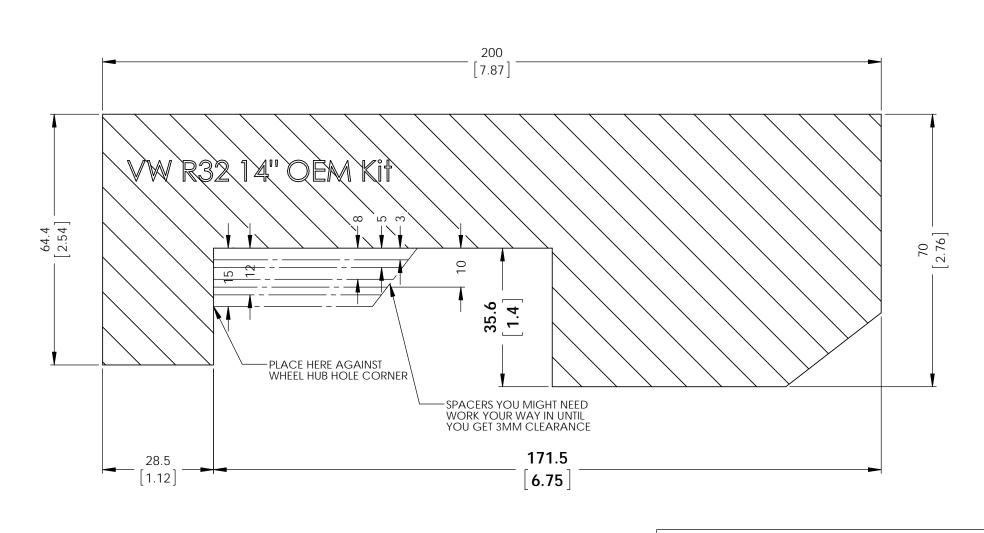

## INSTRUCTIONS:

- These dimensions represent actual brake kit so make sure the print out is 1:1 scale.
  You may have to adjust the printing scale of your printer to 103% for the true dimensions
  Cut out the template and glue to a rigid carborad.
  Place the carboard agsinst the corner of wheel hub center hole.
  A minimum of 3mm clearance is recommend for the wheel barrel and spoke.

## RB PERFORMANCE BRAKES FULLERTON, CA 92831

TITLE: VW R32 14" OEM Kit

Date Issued DWG#: 2171 MM [IN] 5/2/14