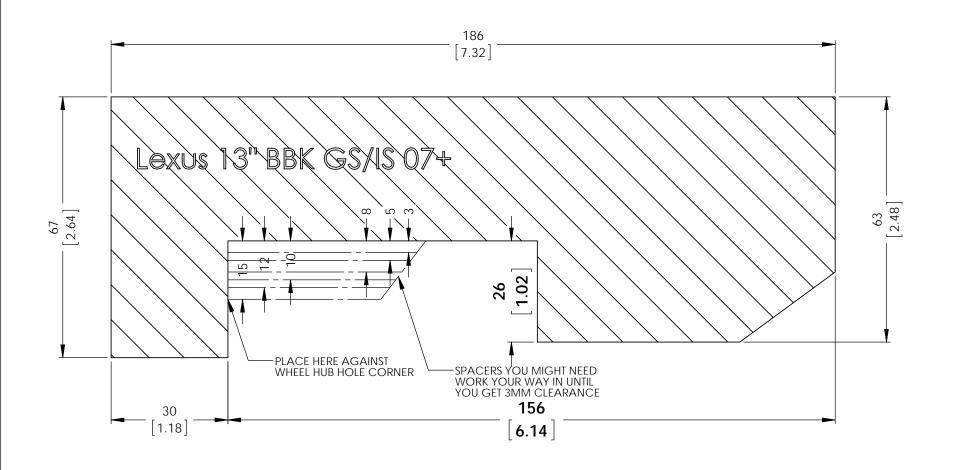

## INSTRUCTIONS:

- These dimensions represent actual brake kit so make sure the print out is 1:1 scale.
  You may have to adjust the printing scale of your printer to 103% for the true dimensions
  Cut out the template and glue to a rigid carborad.
  Place the carboard agsinst the corner of wheel hub center hole.
  A minimum of 3mm clearance is recommend for the wheel barrel and spoke.

## RB PERFORMANCE BRAKES FULLERTON, CA 92831

TITLE: Lexus 13" BBK GS/IS 07+

Date Issued DWG#: 2168 MM [IN] 2/21/14