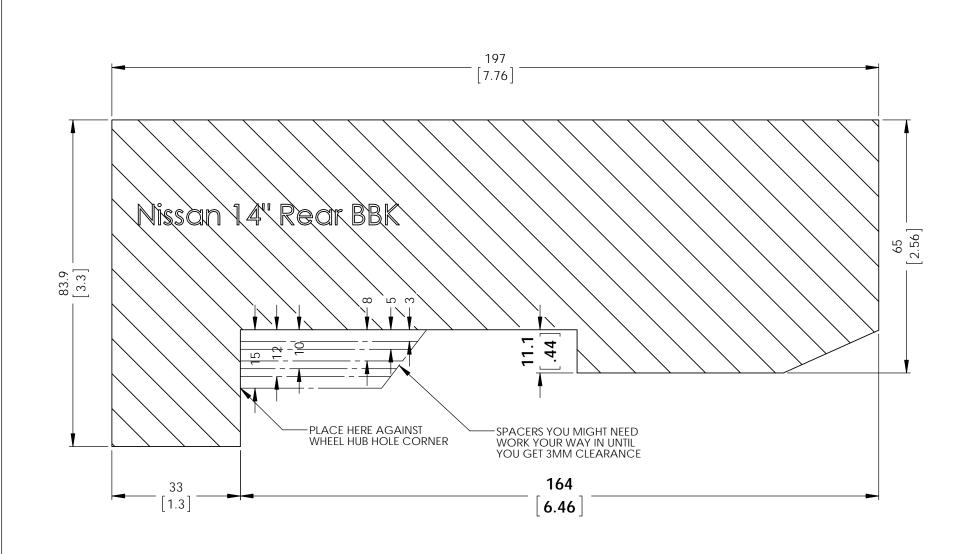

## INSTRUCTIONS:

- These dimensions represent actual brake kit so make sure the print out is 1:1 scale.
  You may have to adjust the printing scale of your printer to 103% for the true dimensions
  Cut out the template and glue to a rigid carborad.
  Place the carboard agsinst the corner of wheel hub center hole.
  A minimum of 3mm clearance is recommend for the wheel barrel and spoke.

## RB PERFORMANCE BRAKES FULLERTON, CA 92831

TITLE: Nissan 14" Rear BBK

DWG#: 2134

Date Issued MM [IN] 3/20/14