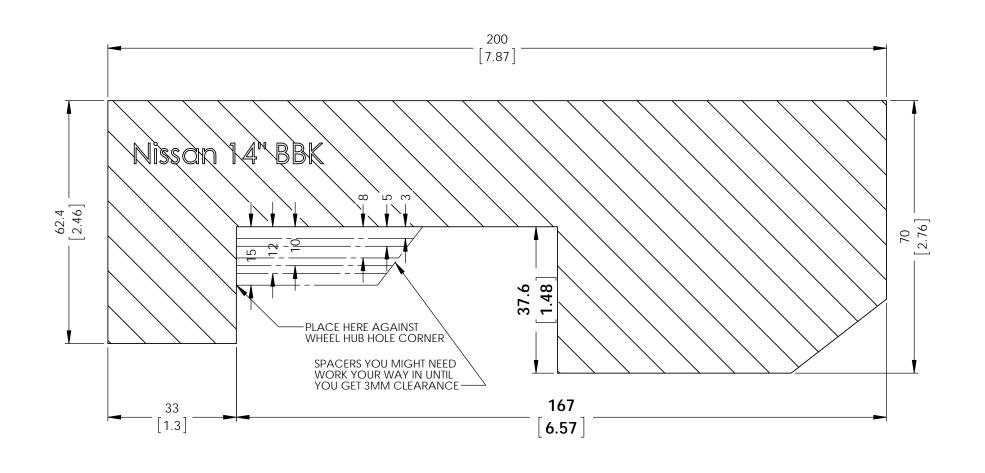

## INSTRUCTIONS:

- These dimensions represent actual brake kit so make sure the print out is 1:1 scale.
  You may have to adjust the printing scale of your printer to 103% for the true dimensions
  Cut out the template and glue to a rigid carborad.
  Place the carboard agsinst the corner of wheel hub center hole.
  A minimum of 3mm clearance is recommend for the wheel barrel and spoke.

## RB PERFORMANCE BRAKES FULLERTON, CA 92831

TITLE: Nissan 14" BBK

DWG#: 2133

Unit Date Issued MM [IN] 3/18/14