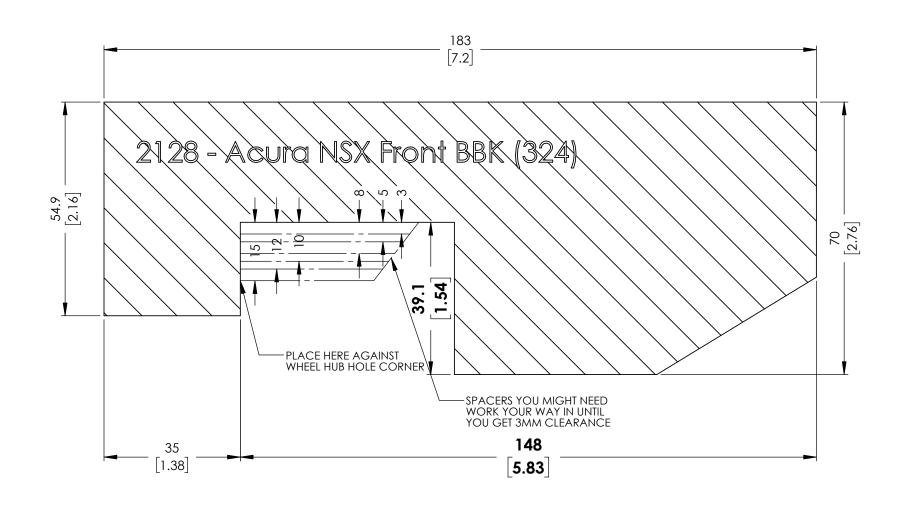

## INSTRUCTIONS:

- These dimensions represent actual brake kit so make sure the print out is 1:1 scale.
  You may have to adjust the printing scale of your printer to 103% for the true dimensions
  Cut out the template and glue to a rigid carborad.
  Place the carboard agsinst the corner of wheel hub center hole.
  A minimum of 3mm clearance is recommend for the wheel barrel and spoke.

## RB PERFORMANCE BRAKES FULLERTON, CA 92831

TITLE: Acura NSX Front BBK (324)

Unit Date Issued DWG#: 2128 MM [IN] 2/28/2024