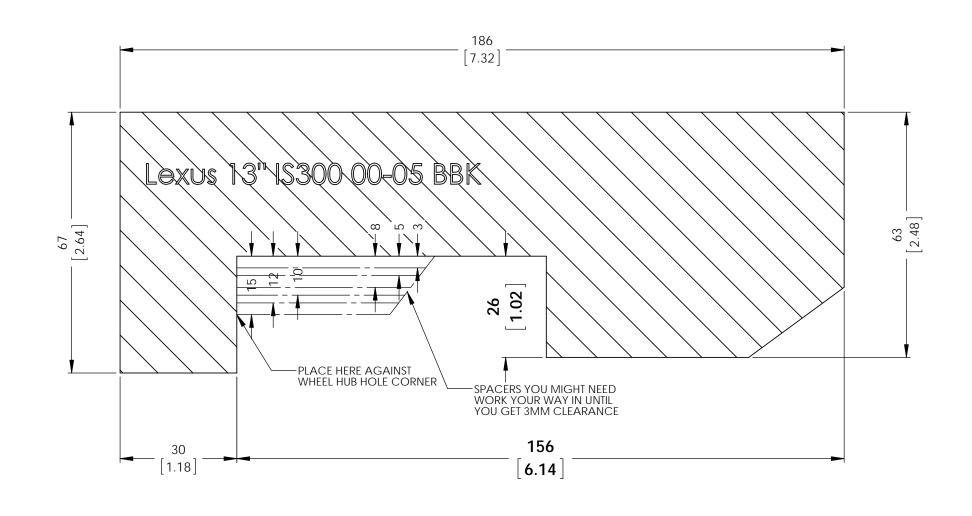

## INSTRUCTIONS:

- These dimensions represent actual brake kit so make sure the print out is 1:1 scale.
  You may have to adjust the printing scale of your printer to 103% for the true dimensions
  Cut out the template and glue to a rigid carborad.
  Place the carboard agsinst the corner of wheel hub center hole.
  A minimum of 3mm clearance is recommend for the wheel barrel and spoke.

## RB PERFORMANCE BRAKES FULLERTON, CA 92831

TITLE: Lexus 13" IS300 00-05 BBK

DWG#: 2083

Date Issued MM [IN] 4/25/14