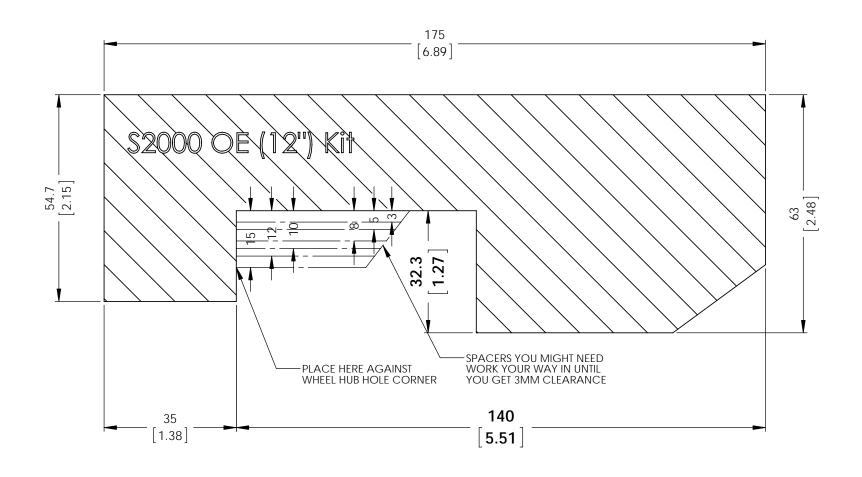

## INSTRUCTIONS:

- 1. These dimensions represent actual brake kit so make sure the print out is 1:1 scale.
  2. You may have to adjust the printing scale of your printer to 103% for the true dimensions
  3. Cut out the template and glue to a rigid carborad.
  4. Place the carboard agsinst the corner of wheel hub center hole.
  5. A minimum of 3mm clearance is recommend for the wheel barrel and spoke.

## RB PERFORMANCE BRAKES FULLERTON, CA 92831

TITLE: S2000 OE (12") Kit

D

| )\/\G#·2081 | Unit       | Date Issued |  |
|-------------|------------|-------------|--|
|             | MM<br>[IN] | 10/31/15    |  |