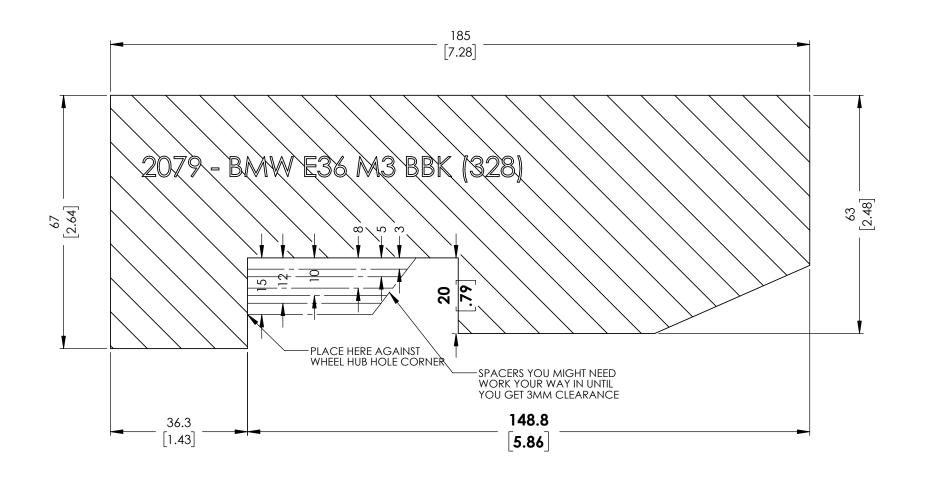

## INSTRUCTIONS:

- 1. These dimensions represent actual brake kit so make sure the print out is 1:1 scale.

  2. You may have to adjust the printing scale of your printer to 103% for the true dimensions

  3. Cut out the template and glue to a rigid carborad.

  4. Place the carboard agsinst the corner of wheel hub center hole.

  5. A minimum of 3mm clearance is recommened for the wheel barrel and spoke.

## RB PERFORMANCE BRAKES FULLERTON, CA 92831

TITLE: BMW E36 M3 BBK (328)

Date Issued DWG#: 2079 MM 5/23/2024