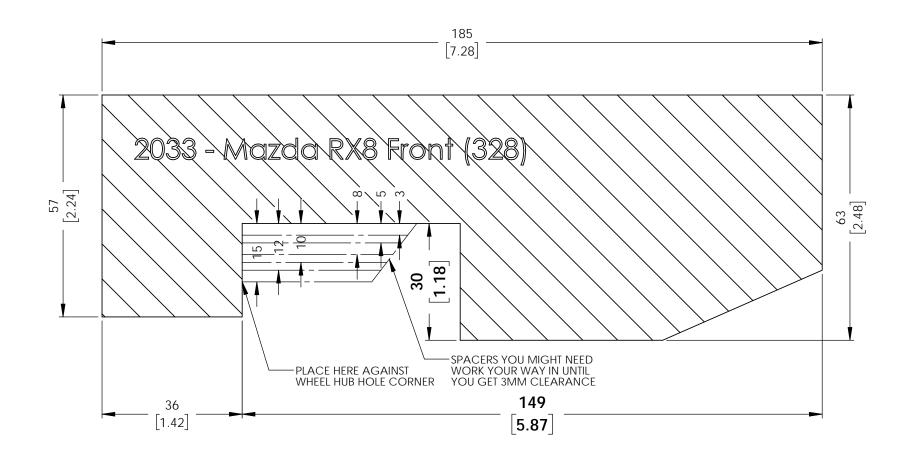

## INSTRUCTIONS:

- These dimensions represent actual brake kit so make sure the print out is 1:1 scale.
  You may have to adjust the printing scale of your printer to 103% for the true dimensions
  Cut out the template and glue to a rigid carborad.
  Place the carboard agsinst the corner of wheel hub center hole.
  A minimum of 3mm clearance is recommend for the wheel barrel and spoke.

## **RB PERFORMANCE BRAKES** FULLERTON, CA 92831

TITLE: Mazda RX8 Front (328)

DWG#: 2033

| Unit | Date Issued |
|------|-------------|
| MM   | 7/25/20     |