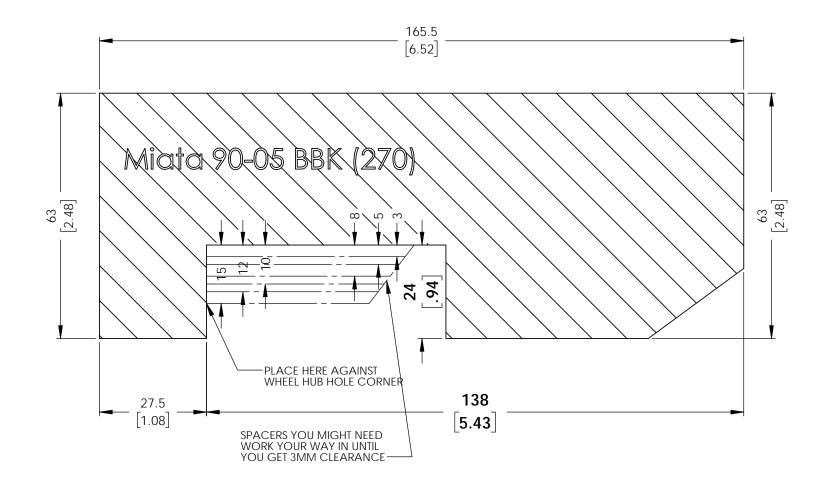

## INSTRUCTIONS:

- These dimensions represent actual brake kit so make sure the print out is 1:1 scale.
  You may have to adjust the printing scale of your printer to 103% for the true dimensions
  Cut out the template and glue to a rigid carborad.
  Place the carboard agsinst the corner of wheel hub center hole.
  A minimum of 3mm clearance is recommend for the wheel barrel and spoke.

## RB PERFORMANCE BRAKES FULLERTON, CA 92831

TITLE: Miata 90-05 BBK (270)

Date Issued DWG#: 2008 MM [IN] 6/2/17